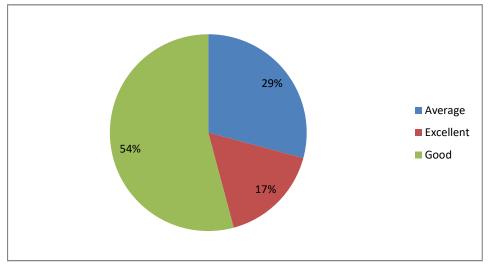

### Weightage given to Employability



# Weightage given to Entrepreneurship



### Weightage given ti Skill development



# Weightage given to Project



### Weightage given to practical and field work component



# Depth of the course content



### Inclusion/ incorporation of latest advacements in the subject



#### Difficult level of course content



### Optimization of course content



# Usefulness of Curriculum at workplace



### Fulfillment of learing objectives



#### Level of Course outcomes



Weightage given to Learning values (in terms of knoledge, concepts, manual skills, analytical abilities and broading perspectives)





Quality, Clarity and releance of textual reading / Reference materical / Study material

### Creation of interest to pursue higher eduction







### Measures to additional understanding of difficult course content to show learners



### **Overall rating**