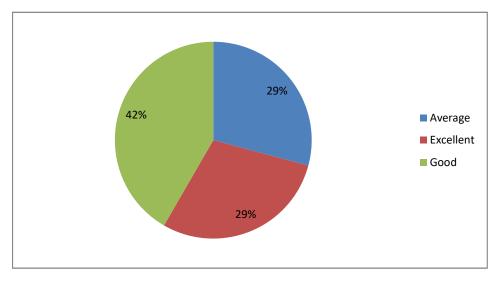

Applicability / relevance to real life situations & local development



### Weightage given to Employability



# Weightage given to Entrepreneurship



### Weightage given ti Skill development



# Weightage given to Project



### Weightage given to practical and field work component



# Depth of the course content



### Inclusion/ incorporation of latest advacements in the subject



#### Difficult level of course content



### Optimization of course content



# Usefulness of Curriculum at workplace



### Fulfillment of learing objectives



#### Level of Course outcomes



Weightage given to Learning values (in terms of knoledge, concepts, manual skills, analytical abilities and broading perspectives)





Quality, Clarity and releance of textual reading / Reference materical / Study material

### Creation of interest to pursue higher eduction







### Measures to additional understanding of difficult course content to show learners



### **Overall rating**