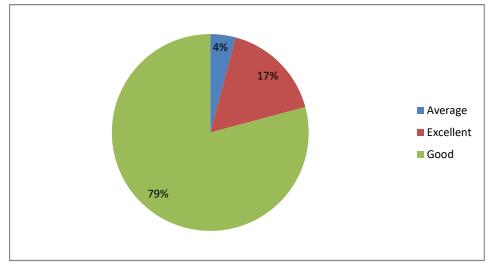

ightage given ti Skill development



# Weightage given to Project



### Weightage given to practical and field work component



# Depth of the course content



### Inclusion/ incorporation of latest advacements in the subject



#### Difficult level of course content



### Optimization of course content



# Usefulness of Curriculum at workplace



### Fulfillment of learing objectives



#### Level of Course outcomes



Weightage given to Learning values (in terms of knoledge, concepts, manual skills, analytical abilities and broading perspectives)





Quality, Clarity and releance of textual reading / Reference materical / Study material

### Creation of interest to pursue higher eduction







### Measures to additional understanding of difficult course content to show learners



### **Overall rating**