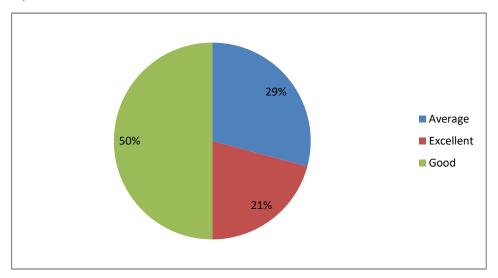

Applicability / relevance to real life situations & local development



### Weightage given to Employability



# Weightage given to Entrepreneurship



### Weightage given ti Skill development



# Weightage given to Project



### Weightage given to practical and field work component



# Depth of the course content



### Inclusion/ incorporation of latest advacements in the subject



#### Difficult level of course content



### Optimization of course content



# Usefulness of Curriculum at workplace



### Fulfillment of learing objectives



#### Level of Course outcomes



Weightage given to Learning values (in terms of knoledge, concepts, manual skills, analytical abilities and broading perspectives)





Quality, Clarity and releance of textual reading / Reference materical / Study material

### Creation of interest to pursue higher eduction







### Measures to additional understanding of difficult course content to show learners



### **Overall rating**