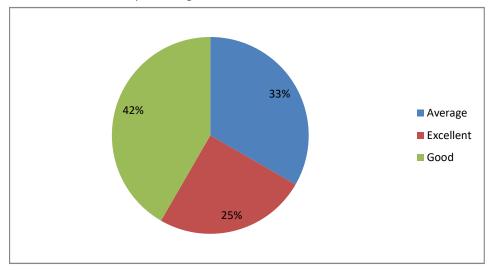

nt



### Weightage given to Employability



# Weightage given to Entrepreneurship



### Weightage given ti Skill development



# Weightage given to Project



### Weightage given to practical and field work component



# Depth of the course content



### Inclusion/ incorporation of latest advacements in the subject



#### Difficult level of course content



### Optimization of course content



# Usefulness of Curriculum at workplace



### Fulfillment of learing objectives



#### Level of Course outcomes



Weightage given to Learning values (in terms of knoledge, concepts, manual skills, analytical abilities and broading perspectives)





Quality, Clarity and releance of textual reading / Reference materical / Study material

### Creation of interest to pursue higher eduction







### Measures to additional understanding of difficult course content to show learners



### **Overall rating**