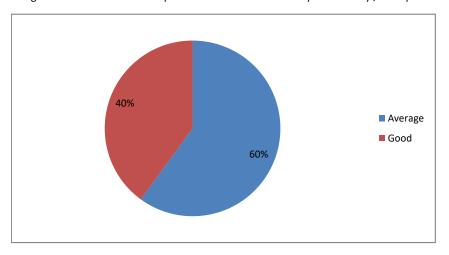

### Curriculum proved useful at workplace

Incorporation of component about development of sbility to manage/leadership qualities

Weightage given to Learning values (in terms of knowledge concepts, manual skills, analytical and broadening perspectives)