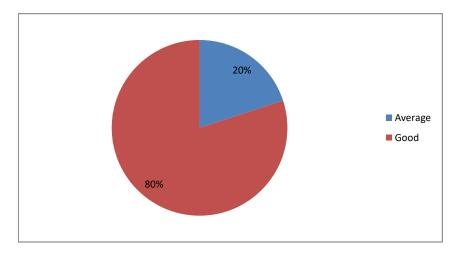

### Innovativeness and creativity

Weightage given to Employability / entrepreneurship / Skill development