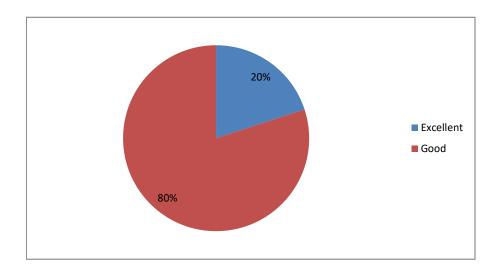

Quality. Clarity and relevance of textual reading / Refernce material / Study material

Usaga of Curriculum for development of human resource at your industry / workplace