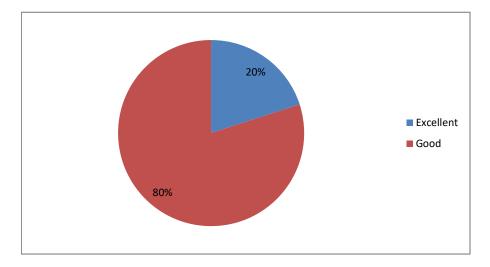

## Curriculum proved useful at workplace

Incorporation of component about development of sbility to manage/ leadership qualities

Weightage given to Learning values (in terms of knowledge concepts, manual skills, analytical and broadening perspectives)