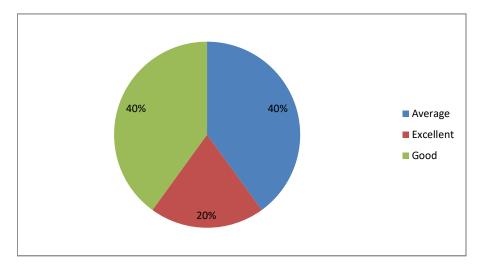

### Innovativeness and creativity

Weightage given to Employability / entrepreneurship / Skill development