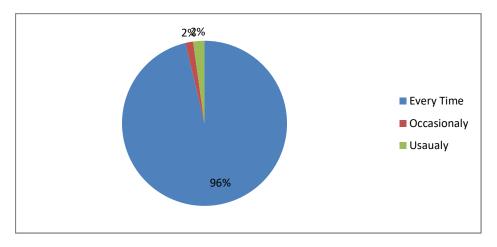

course 135 RESPONSE



class 135 RESPONSE



GENDER 135 RESPONSE



How much of the syllabus covered in the class?

135 RESPONSE



## How well did the teachers prepare for the classess?

135 RESPONSE



### How well are the teachers able to communicate

135 RESPONSE



## Fairness of the internal evaluation proceess by the teachers



### Your mentor does a necessary follow-up with an assigned task to you?



## The teachers identify your strength and encourage you with providing



# Teachers are able to identify your weakness and help you to overcome them 135 RESPONSE



## Teachers encourage you to participate in extracurricular activities