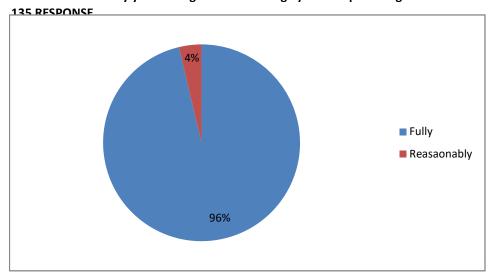

course 135 RESPONSE

class 135 RESPONSE

GENDER 135 RESPONSE

How much of the syllabus covered in the class?

135 RESPONSE