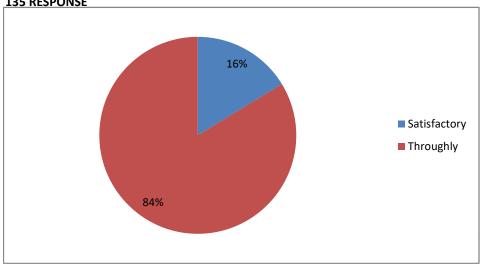

course 135 RESPONSE

class 135 RESPONSE

GENDER 135 RESPONSE

How much of the syllabus covered in the class?

135 RESPONSE