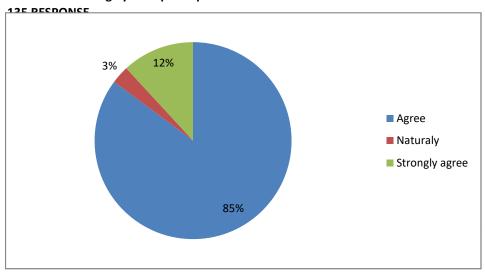

course 135 RESPONSE



class 135 RESPONSE



GENDER 135 RESPONSE



How much of the syllabus covered in the class?

135 RESPONSE



## How well did the teachers prepare for the classess?

135 RESPONSE



### How well are the teachers able to communicate

135 RESPONSE



## Fairness of the internal evaluation proceess by the teachers



### Your mentor does a necessary follow-up with an assigned task to you?



## The teachers identify your strength and encourage you with providing



# Teachers are able to identify your weakness and help you to overcome them 135 RESPONSE



## Teachers encourage you to participate in extracurricular activities