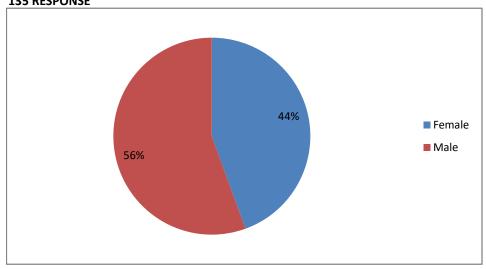

course 135 RESPONSE

class 135 RESPONSE

GENDER 135 RESPONSE

How much of the syllabus covered in the class?

135 RESPONSE