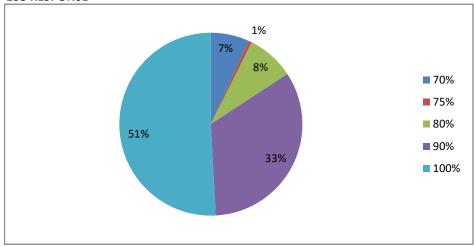

course 135 RESPONSE

class 135 RESPONSE

GENDER 135 RESPONSE

How much of the syllabus covered in the class?

135 RESPONSE