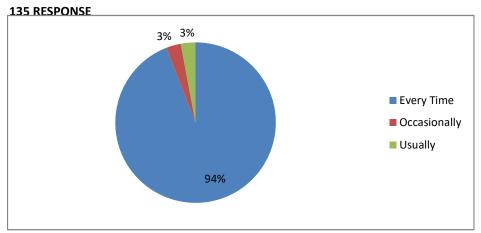

course 135 RESPONSE



class 135 RESPONSE



GENDER 135 RESPONSE



How much of the syllabus covered in the class?

135 RESPONSE



## How well did the teachers prepare for the classess?

135 RESPONSE



### How well are the teachers able to communicate

135 RESPONSE



## Fairness of the internal evaluation proceess by the teachers



### Your mentor does a necessary follow-up with an assigned task to you?



## The teachers identify your strength and encourage you with providing



# Teachers are able to identify your weakness and help you to overcome them 135 RESPONSE



## Teachers encourage you to participate in extracurricular activities