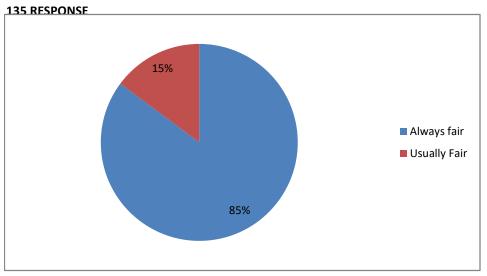

course 135 RESPONSE



class 135 RESPONSE



GENDER 135 RESPONSE



How much of the syllabus covered in the class?

135 RESPONSE



## How well did the teachers prepare for the classess?

135 RESPONSE



### How well are the teachers able to communicate

135 RESPONSE



## Fairness of the internal evaluation proceess by the teachers



### Your mentor does a necessary follow-up with an assigned task to you?



## The teachers identify your strength and encourage you with providing



# Teachers are able to identify your weakness and help you to overcome them 135 RESPONSE



## Teachers encourage you to participate in extracurricular activities