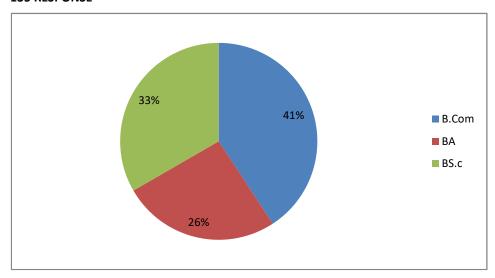

course 135 RESPONSE

class 135 RESPONSE

GENDER 135 RESPONSE

How much of the syllabus covered in the class?

135 RESPONSE