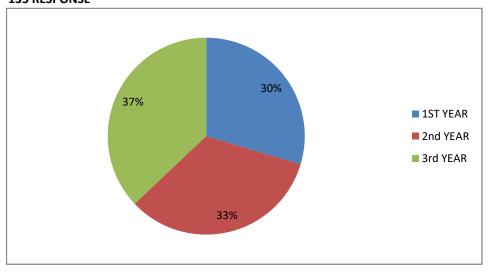

course 135 RESPONSE

class 135 RESPONSE

GENDER 135 RESPONSE

How much of the syllabus covered in the class?

135 RESPONSE