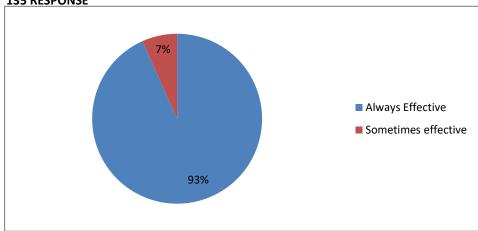

course 135 RESPONSE



class 135 RESPONSE



GENDER 135 RESPONSE



How much of the syllabus covered in the class?

135 RESPONSE



## How well did the teachers prepare for the classess?

135 RESPONSE



### How well are the teachers able to communicate

135 RESPONSE



## Fairness of the internal evaluation proceess by the teachers



### Your mentor does a necessary follow-up with an assigned task to you?



## The teachers identify your strength and encourage you with providing



# Teachers are able to identify your weakness and help you to overcome them 135 RESPONSE



## Teachers encourage you to participate in extracurricular activities