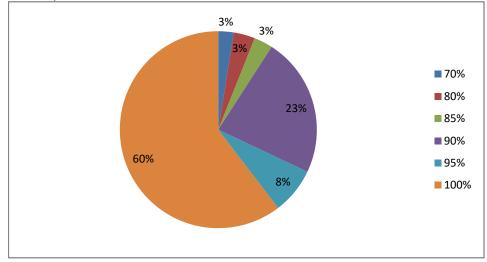

### Course

## 145 Response



### Class 145 Response



#### Gender



# How much of the syllabus covered in the class?

### 145 Response



### How well did the teachers prepare for the classess?



How well are the teachers able to communicate



### Fairness of the internal evaluation proceess by the teachers



Your mentor does a necessary follow-up with an assigned task to you? 145 Response





The teachers identify your strength and encourage you with providing \_145 Response

Teachers are able to identify your weakness and help you to overcome them 145 Response





Teachers encourage you to participate in extracurricular activities