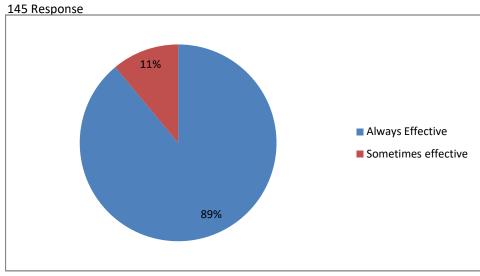

### How well did the teachers prepare for the classess?

How well are the teachers able to communicate