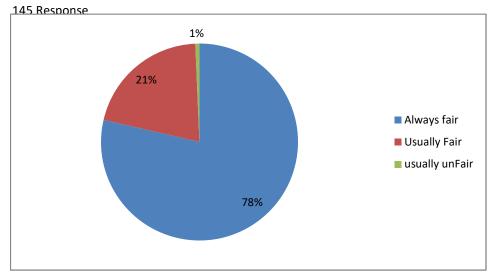

### Fairness of the internal evaluation proceess by the teachers

Your mentor does a necessary follow-up with an assigned task to you? 145 Response

The teachers identify your strength and encourage you with providing \_145 Response