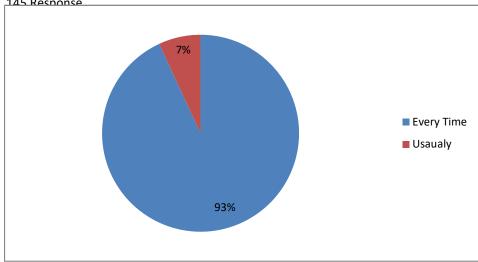

### How well did the teachers prepare for the classess?

How well are the teachers able to communicate