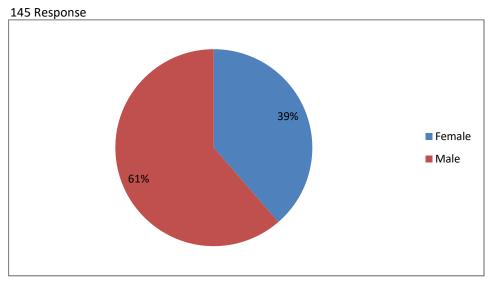

### Course

## 145 Response



### Class 145 Response



#### Gender



# How much of the syllabus covered in the class?

### 145 Response



### How well did the teachers prepare for the classess?



How well are the teachers able to communicate



### Fairness of the internal evaluation proceess by the teachers



Your mentor does a necessary follow-up with an assigned task to you? 145 Response





The teachers identify your strength and encourage you with providing \_145 Response

Teachers are able to identify your weakness and help you to overcome them 145 Response





Teachers encourage you to participate in extracurricular activities