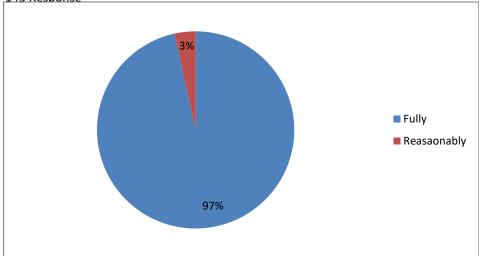

### Course

## 145 Response



### Class 145 Response



#### Gender



# How much of the syllabus covered in the class?

### 145 Response



### How well did the teachers prepare for the classess?



How well are the teachers able to communicate



### Fairness of the internal evaluation proceess by the teachers



Your mentor does a necessary follow-up with an assigned task to you? 145 Response





The teachers identify your strength and encourage you with providing \_145 Response

Teachers are able to identify your weakness and help you to overcome them 145 Response





Teachers encourage you to participate in extracurricular activities