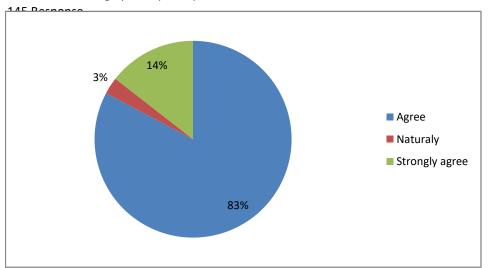

### Fairness of the internal evaluation proceess by the teachers

Your mentor does a necessary follow-up with an assigned task to you? 145 Response

The teachers identify your strength and encourage you with providing \_145 Response