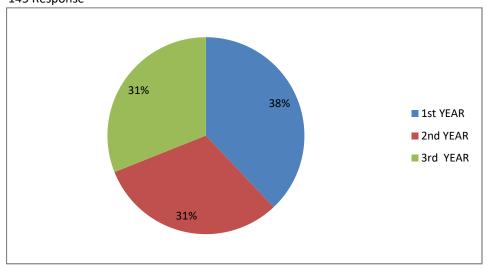

### Course

## 145 Response



### Class 145 Response



#### Gender



# How much of the syllabus covered in the class?

### 145 Response



### How well did the teachers prepare for the classess?



How well are the teachers able to communicate



### Fairness of the internal evaluation proceess by the teachers



Your mentor does a necessary follow-up with an assigned task to you? 145 Response





The teachers identify your strength and encourage you with providing \_145 Response

Teachers are able to identify your weakness and help you to overcome them 145 Response





Teachers encourage you to participate in extracurricular activities