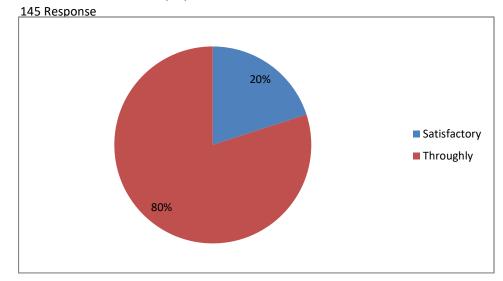

### Course

## 145 Response



### Class 145 Response



#### Gender



# How much of the syllabus covered in the class?

### 145 Response



### How well did the teachers prepare for the classess?



How well are the teachers able to communicate



### Fairness of the internal evaluation proceess by the teachers



Your mentor does a necessary follow-up with an assigned task to you? 145 Response





The teachers identify your strength and encourage you with providing \_145 Response

Teachers are able to identify your weakness and help you to overcome them 145 Response





Teachers encourage you to participate in extracurricular activities