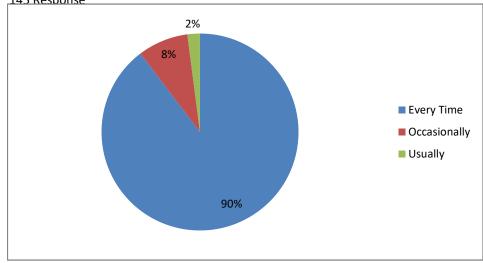

Teachers are able to identify your weakness and help you to overcome them 145 Response

Teachers encourage you to participate in extracurricular activities