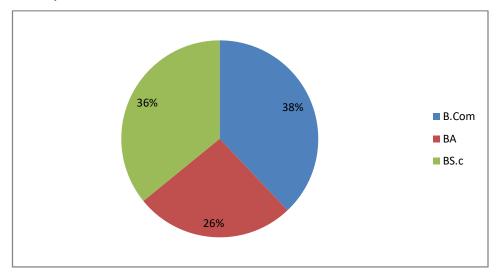

### Course

## 145 Response



### Class 145 Response



#### Gender



# How much of the syllabus covered in the class?

### 145 Response



### How well did the teachers prepare for the classess?



How well are the teachers able to communicate



### Fairness of the internal evaluation proceess by the teachers



Your mentor does a necessary follow-up with an assigned task to you? 145 Response





The teachers identify your strength and encourage you with providing \_145 Response

Teachers are able to identify your weakness and help you to overcome them 145 Response





Teachers encourage you to participate in extracurricular activities