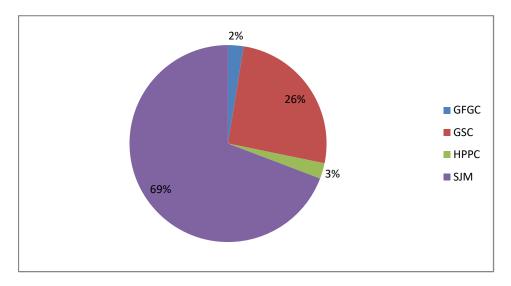

### Designation



### Department



# Name of the college



# Applicability / relevance to real life situations & local development



# Weightage given to Employability



## Weightage given to Entrepreneurship



# Weightage given ti Skill development



## Weightage given to Project



## Weightage given to practical and field work component



# Depth of the course content







## Difficult level of course content



## Optimization of course content



# Mechanism used for development/ revision of curriculum by BoS



# Relevance of learning objectives of the syllabus



## Relevance of Course outcomes





Weightage given to Learning values (in terms of knoledge, concepts, manual skills, analytical abilities and broading perspectives)

## Quality, Clarity and releance of textual reading / Reference materical / Study material



## **Overa