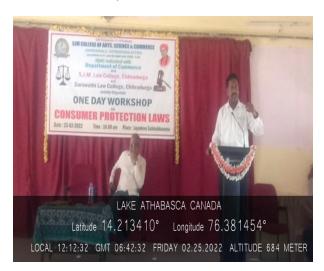

Jointly Organize

ONE DAY WORK SHOP
on
CONSUMER PROTECTION LAWS

You are Cordially Invited

25-02-2022, Friday 10-00.am. onwards Venue :

Jayadeva Sabha Bhavana,

### **INAUGURAL SESSION**

Date: 25-02:2022, Friday

Time: 10:00 a.m. Place: Jayadeva Sabha Bhavana

Inaguration : SRI. Bannikatti H.R.

Additional Dist and Sessions Judge, Chitradurga.

Chief Guest : Dr. Dinesh S.

Topic: Evolution of Consumer

Protection Laws and Rights of Consumer.

Resource Person: SRI. Lokesha Reddy K.V

Associate Professor of Law, S.J.M. Law College, Chitradurga.

Compere : PROF. S.B. SHIVAKUMAR.

HOD, Sociology Department