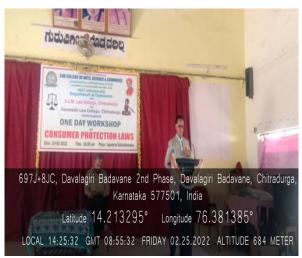

Jointly Organize

ONE DAY WORK SHOP
on
CONSUMER PROTECTION LAWS

You are Cordially Invited

25-02-2022, Friday 10-00.am. onwards Venue :

Jayadeva Sabha Bhavana,

### **INAUGURAL SESSION**

Date: 25-02:2022, Friday

Time: 10:00 a.m. Place: Jayadeva Sabha Bhavana

Inaguration : SRI. Bannikatti H.R.

Additional Dist and Sessions Judge, Chitradurga.

Chief Guest : Dr. Dinesh S.