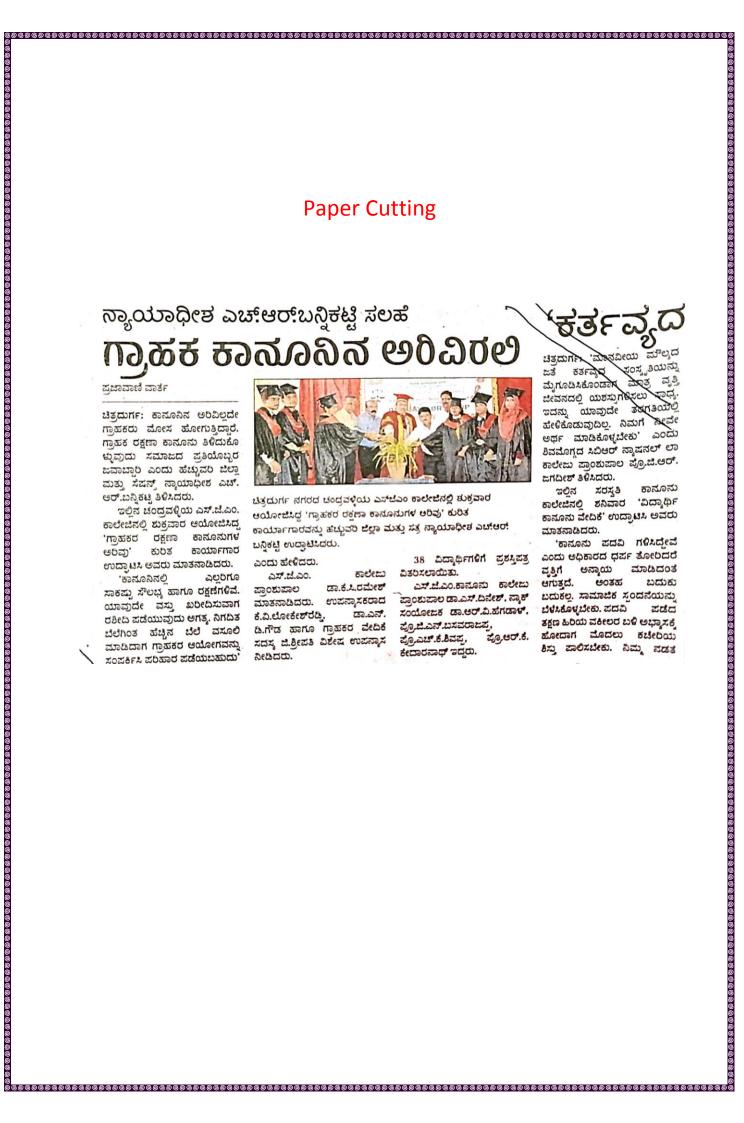

#### Report

The one-day workshop on "IPR (Intellectual Property Rights)" was jointly organized by the Department of Commerce, SJM Law College, and Saraswathi Law College, The workshop aimed to enlighten participants about Intellectual property Rights .

The inaugural session commenced with a warm welcome to the dignitaries and participants. Sri Bannikatti, the Chief Guest, emphasized the significance of intellectual property rights in the modern world. Dr. Dinesh, as the President of the event, underscored the importance of consumer protection laws and their evolution over time. Dr. KC Ramesh shared his insights into the workshop's relevance in the legal and business sectors.